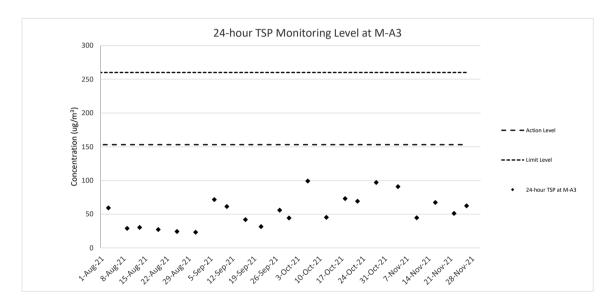

#### M-A3 - SKH Tsoi Kung Po Secondary School

Note:

Underline: Exceedance of Action Level Underline and Bold: Exceedance of Limit Level