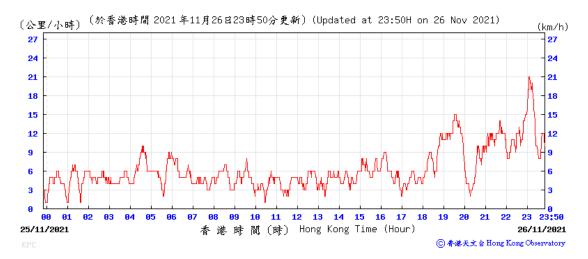

### Wind Speed recorded at King's Park Meteorological Station on 26 November 2021