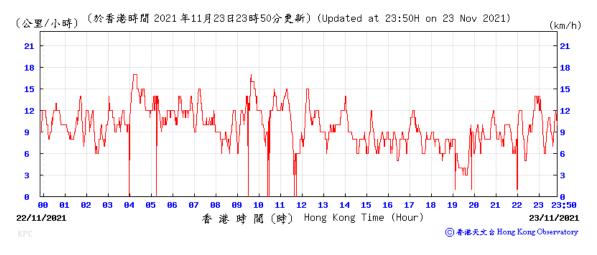

| Sunny   |  |  |  |
|                    | Average    | 67            |    |        |         |                 |                |         |  |  |  |
|                    | Max        |               | 78 |        |         |                 |                |         |  |  |  |
|                    | Min        |               | 54 |        |         |                 |                |         |  |  |  |

# M-A3 - SKH Tsoi Kung Po Secondary School





Wind Speed recorded at King's Park Meteorological Station on 4 November 2021











Wind Speed recorded at King's Park Meteorological Station on 11 November 2021





Wind Speed recorded at King's Park Meteorological Station on 17 November 2021





Wind Speed recorded at King's Park Meteorological Station on 22 November 2021





### Wind Speed recorded at King's Park Meteorological Station on 26 November 2021





## Wind Speed recorded at King's Park Meteorological Station on 27 November 2021



Wind Direction recorded at King's Park Meteorological Station on 4 November 2021

Wind Direction recorded at King's Park Meteorological Station on 5 November 2021









Wind Direction recorded at King's Park Meteorological Station on 11 November 2021





Wind Direction recorded at King's Park Meteorological Station on 17 November 2021





Wind Direction recorded at King's Park Meteorological Station on 22 November 2021

Wind Direction recorded at King's Park Meteorological Station on 23 November 2021



Wind Direction recorded at King's Park Meteorological Station on 26 November 2021





Wind Direction recorded at