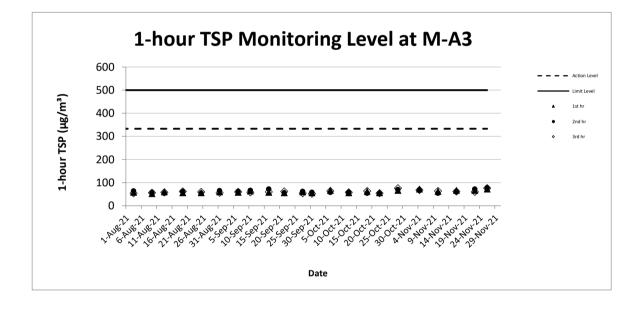

# M-A3 - SKH Tsoi Kung Po Secondary School

Wind Speed recorded at King's Park Meteorological Station on 4 November 2021

Wind Speed recorded at King's Park Meteorological Station on 11 November 2021

Wind Speed recorded at King's Park Meteorological Station on 17 November 2021