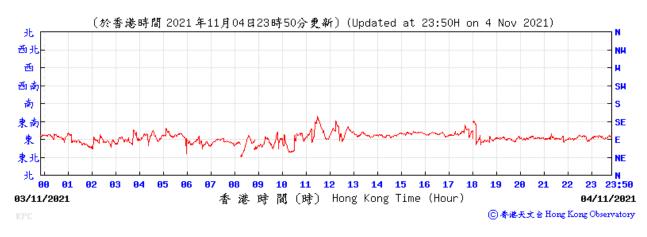

## Wind Speed recorded at King's Park Meteorological Station on 27 November 2021

Wind Direction recorded at King's Park Meteorological Station on 4 November 2021

Wind Direction recorded at King's Park Meteorological Station on 5 November 2021