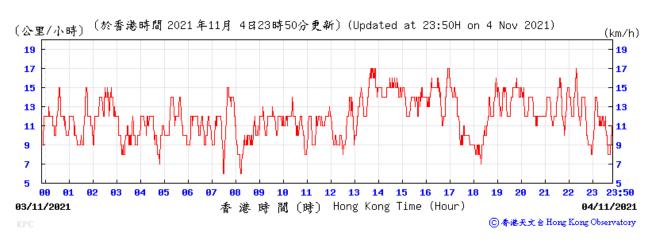

# M-A3 - SKH Tsoi Kung Po Secondary School

Wind Speed recorded at King's Park Meteorological Station on 4 November 2021

Wind Speed recorded at King's Park Meteorological Station on 11 November 2021

Wind Speed recorded at King's Park Meteorological Station on 17 November 2021