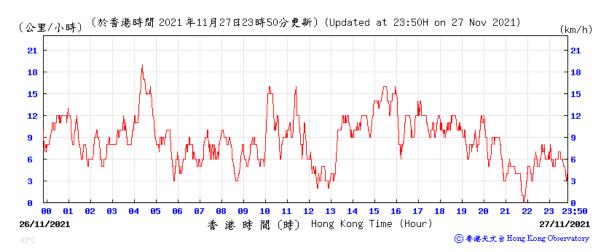

## Wind Speed recorded at King's Park Meteorological Station on 27 November 2021

Wind Direction recorded at King's Park Meteorological Station on 4 November 2021

Wind Direction recorded at King's Park Meteorological Station on 5 November 2021